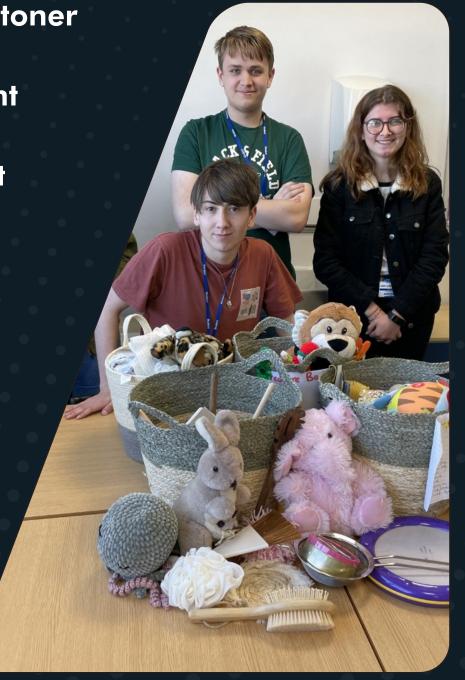

#### EARLY YEARS & EDUCATION

Scan the QR code to view all of our available courses and apply today!

**Early Years Practitoner** 

**Teaching Assistant** 

**Nursery Assistant** 

**Supply Teacher** 

**Nursery Nurse** 

Youth Worker

**Care Worker** 

Childminder

**Teacher** 